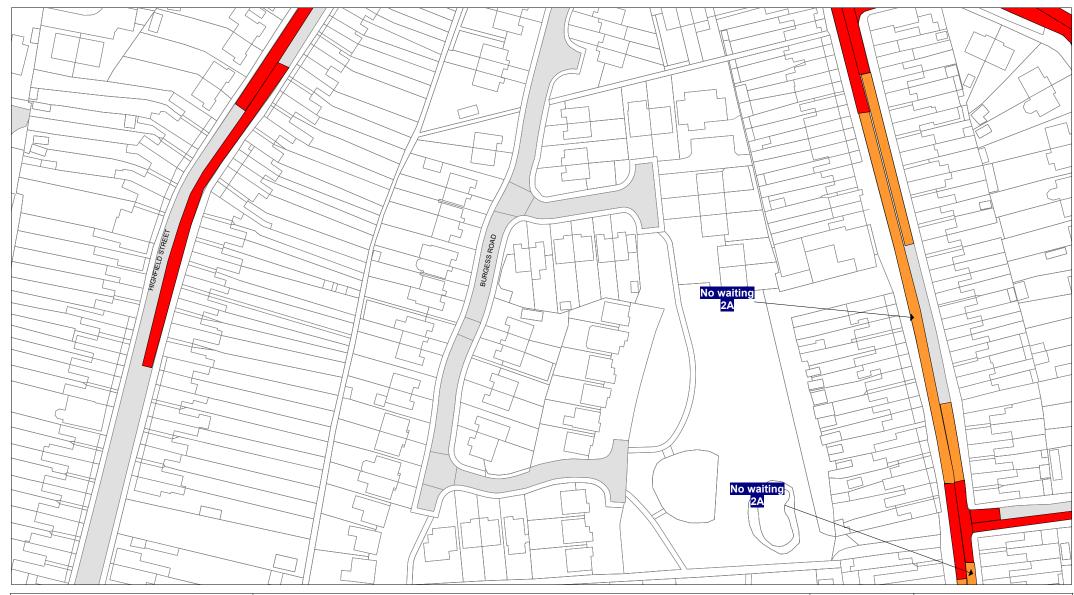

FIRST SCHEDULE
Plan(s) to be amended

GV50 - Coalville

SECOND SCHEDULE
New Plan(s)

GV50 - Coalville

THE COMMON SEAL of THE LEICESTERSHIRE )
COUNTY COUNCIL was hereunto affixed )
This 7<sup>th</sup> day of January 2020 )
in the presence of:-

**DATE:** 10/09/2019

Page 1 of 4

|          | 7A: Ambulance Parking Place                                                  |                                            | pm-midnight and midnight-10am / 3 hours no return within 1 hour 10am-4pm | 6B: I | Limited waiting 1 hour no return within 1 hour  Mon-Sat 8am-6pm except resident's parking permit holde                   |
|----------|------------------------------------------------------------------------------|--------------------------------------------|--------------------------------------------------------------------------|-------|--------------------------------------------------------------------------------------------------------------------------|
|          | 7B: Bus Parking Place                                                        |                                            |                                                                          |       |                                                                                                                          |
|          | 7C: Bus Parking Place 2 hours no return for 1 hour                           |                                            | ng 3 hours no return within 1 hour  No waiting Thurs & Sat               | 4N: I | Limited waiting 2 hours no return within 1 hour<br>8am-6pm                                                               |
|          | Car Park                                                                     | MR505: No waiting Thu<br>8am-6pm           | rs / Disabled Parking Fri-Weds                                           | 4L: l | imited waiting 2 hours no return within 1 hour  Mon-Fri 8am-5pm                                                          |
|          | 5A: Disabled Parking                                                         |                                            |                                                                          |       |                                                                                                                          |
|          | 5B: Disabled Parking 3 hours no return within 1 hour                         | 4S: Limited waiting 1 h<br>8am-6pm         | our no return within 1 hour                                              | 4J: l | imited waiting 2 hours no return within 1 hour  Mon-Fri 8am-6pm                                                          |
|          | 5J: Disabled Parking 3 hours no return within 1 hour 10am-4pm                | 4K: Limited waiting 1 h<br>Fri-Weds 8am-6  | our no return within 1 hour                                              | 4X: I | Limited waiting 2 hours no return within 1 hour  Mon-Fri 8am-6pm Partial Footway Parking                                 |
|          | 5C: Disabled Parking 3 hours no return within 1 hour  Mon-Fri 8am-5pm        | 4M: Limited waiting 1 h<br>Mon-Fri 8am-5pn | our no return within 1 hour                                              | 4Q: I | Limited waiting 2 hours no return within 1 hour  Mon-Fri 9am-5pm                                                         |
|          | 5D: Disabled Parking 3 hours no return within 1 hour  Mon-Sat 8am-6pm        | 4R: Limited waiting 1 h<br>Mon-Fri 8am-6pn | our no return within 1 hour                                              | 4V: I | Limited waiting 2 hours no return within 1 hour  Mon-Sat 8am-6pm                                                         |
|          | 5E: Disabled Parking 3 hours no return within 1 hour Sun - Wed & Fri         | 4H: Limited waiting 1 h<br>Mon-Fri 9am-5pn | our no return within 1 hour                                              | 6C: I | Limited waiting 2 hours no return within 1 hour  Mon-Sat 8am-6pm 01 Oct - 31 May except resident's parki  permit holders |
|          | 5K: Disabled Parking 6pm-midnight and midnight-6am                           | 4V: Limited waiting 1 h                    | our no return within 1 hour                                              |       | permit noders                                                                                                            |
|          | 5F: Disabled Parking Fri-Weds 8am-6pm                                        | Mon-Sat 3pm-6p                             |                                                                          | 6D: I | Limited waiting 2 hours no return within 1 hour  Mon-Sat 8am-6pm except resident's parking permit holde                  |
|          | • · · · · · · · · · · · · · · · · · · ·                                      | 4G: Limited waiting 1 h                    | our no return within 1 hour                                              |       |                                                                                                                          |
|          | 5G: Disabled Parking Mon-Sat 8am-6pm                                         | Mon-Sat 8am-6p                             |                                                                          | 4U: I | Limited waiting 2 hours no return within 1 hour  Mon-Sat 9am-4.30pm                                                      |
|          | 5H: Disabled Parking Partial Footway Parking                                 | 6A: Limited waiting 1 h                    | our no return within 1 hour                                              |       |                                                                                                                          |
| 7/////// | MR644: Disabled Parking 6pm-midnight and midnight-6am / Loading Only 6am-6pm | Mon-Sat 8am-6p<br>permit holders           | m 01 Oct - 31 May except resident's parking                              | 6E: L | imited waiting 20 mins no return within 3 hours                                                                          |
|          |                                                                              |                                            |                                                                          |       |                                                                                                                          |